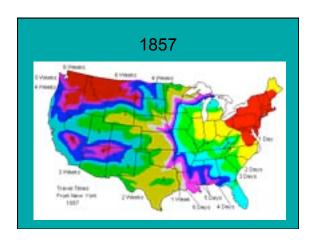

### Acres Settled, 1607-1900

1607-1870: 407,000,000

1870-1900: 430,000,000

### Railroad Trackage: 1840-1890

1841: 3,535 miles
1848: 5,996 miles
1861: 18,374 miles
1890: 93,262 miles