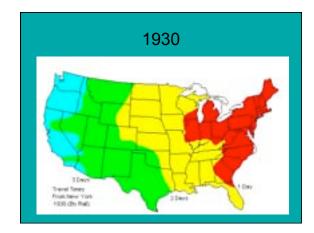

### Acres Settled, 1607-1900

1607-1870: 407,000,000

1870-1900: 430,000,000

### Railroad Trackage: 1840-1890

1841: 3,535 miles
1848: 5,996 miles
1861: 18,374 miles
1890: 93,262 miles