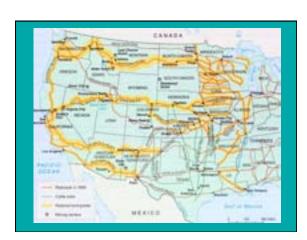

### Western Legislation: 1862

- Homestead Act: May 20
- Transcontinental Railroad and Telegraph Act: July 1
- Morrill Land Grant Act: July 2

### Railroad Trackage: 1840-1890

1841: 3,535 miles
1848: 5,996 miles
1861: 18,374 miles
1890: 93,262 miles