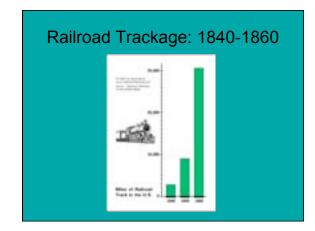

### Railroad Trackage: 1840-1890

1841: 3,535 miles
1848: 5,996 miles
1861: 18,374 miles
1890: 93,262 miles