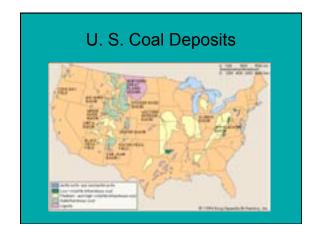

### Western Legislation: 1862

- Homestead Act: May 20
- Transcontinental Railroad and Telegraph Act: July 1
- Morrill Land Grant Act: July 2